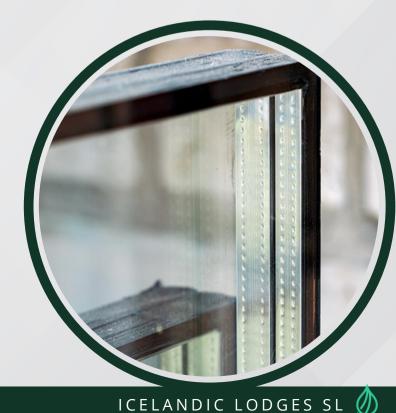

#### **Doors & Windows**

Insulated glass (IG), more commonly known as double glazing (or double-pane glass), consists of two or more glass window panes separated by a vacuum or gas-filled space to reduce heat transfer across a part of the building envelope. We carry residential and commercial insulated glass, that are sometimes called thermo panes.