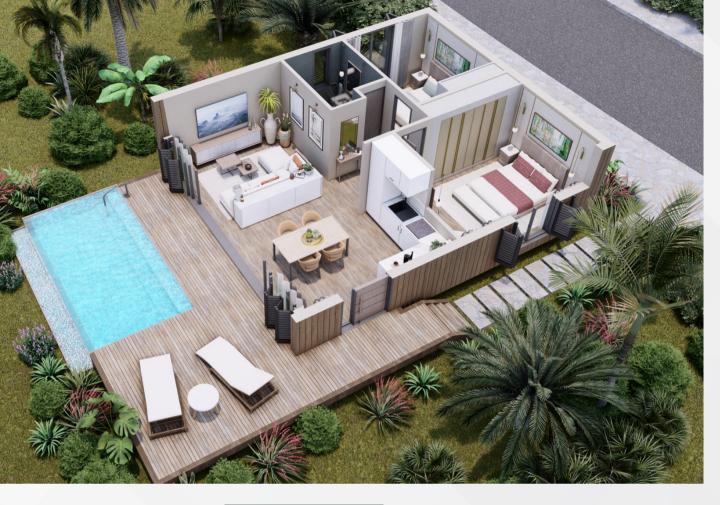

# Customize Your Canvasvas

The power to shape your living space lies in your hands. Our lodges are not just predesigned structures; they are canvases waiting for your personal touch. Choose from a variety of layouts, from open-concept living to defined, segmented spaces. Tailor your lodge to reflect your unique lifestyle and preferences

## 95 M2 Built

#### Timeless Elegance, Proven 🔨 Quality at Every Scale

Regardless of the size you choose, our commitment to quality remains unwavering. Each lodge, small or large, is a testament to superior craftsmanship, durable materials, and an unwavering dedication to creating homes that stand the test of time

## SHOW UNITS AVAILABLE IN ESTEPONA & GRANADA

**GRANADA LAKE FRONT**. WWW.NAVADA.ES

ALMERIA DESERT . WWW.DESERT-ORCHID.COM

95 M2 BUILT

**65 M2 INTERNAL** 

**30 M2 TERRACE & DECK** 

james@spanishlodges.com.

+34 634 304 099 🔊 www.spanishlodges.com